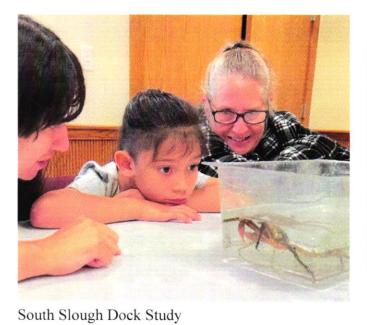

#### Items of Interest:

- The library recently partnered with the Bandon Library Friends and Foundation to apply for a grant with Bandon 100 Strong, and a 50% matching grant with the Richard M. Schultz Family Foundation. The BLFF was selected to receive approximately \$7800 to help purchase new books for the library!
- 2. The library was able to purchase five new public computers through the 2023 PLA Digital Learning Incentive grant. This grant is also currently providing a free six-week basic computer learning workshop during September and October facilitated by Bandon IT.
- 3. Ongoing programs: Bandon Art Gallery exhibits, Ukulele Play-and-Sing Along, Chess Club (all age), Adult Chess Club, BLFF Book Club, preschool storytime, Washed Ashore kid's STEAM club and storytime, Friday Freewriting, open Apple Lab, drop-in board games sponsored by the BLFF, Farm to Family produce giveaway, and nature storytime with South Slough.
- 4. September special programs: South Slough Dock Study presentation, Kid's Book Giveaway at the Cranberry Festival, PLA computer workshop series with Bandon IT, Medicare 101 workshop, fall guest storytime with William and Malaya, and poetry reading with Annis Cassells and Marina Richie.
- 5. The next Library Advisory Board meeting is scheduled for October 11, 2023 at 2pm
- 6. Most checked out book: Shallow Waters by Kay Jennings