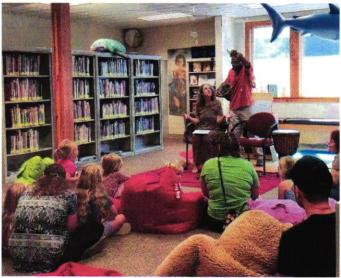

## SUBMITTED BY:

Christine Kingsbury

Christine Kingsbury, Library Director

Kid's book giveaway - Cranberry Festival

Fall Storytime with Malaya and William

| BANDON LIBRARY           | Aug-23 | <b>Fiscal YTD</b> |
|--------------------------|--------|-------------------|
| Checkouts/Renewals       | 7669   | 14339             |
| Items withdrawn          | 419    | 747               |
| Items Added              | 208    | 370               |
|                          |        |                   |
| Item Sharing - Coastline |        |                   |
| Borrowed                 | 878    | 1860              |
| Loaned                   | 1018   | 1989              |
|                          |        |                   |
| Programs                 | 42     | 76                |
| Program Attendance       | 700    | 1347              |
|                          |        |                   |
| Library Cards            | 21     | 52                |
| Library Visits           | 4445   | 8199              |