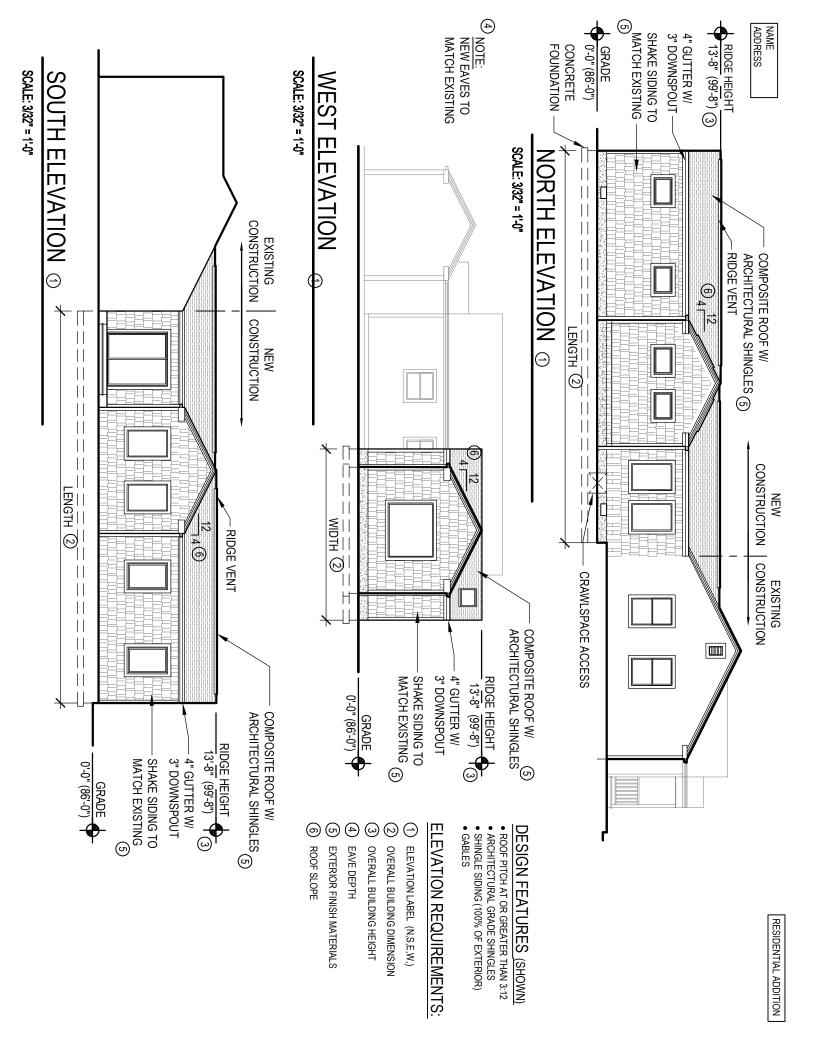

N ALL SIDES OF THE PROPERTY
- LOCATION OF EXISTING BUILDING
- LOCATION OF MECHANICAL EQUIPMENT
- SURROUNDING STREETS
- FENCES, PATIOS, SIDEWALKS, DRIVEWAYS
- DECK, STEPS, PORCHES WITH DIMENSIONS
- OFF-STREET PARKING
- MAIN & SECONDARY BUILDING ENTRANCES
- DIRECTION OF ROOF DRAINAGE
- DRYWELL & LEECH FIELD (IF REQUIRED)
- 3666666 ELECTRIC METER BASE
  - WATER LINE CONNECTION LOCATION
  - WATER SHUT OFF VALVE LOCATION
  - EAVES AND GUTTER
  - NORTH ARROW
- PROPOSED BUILDING ADDITION
- SEWER LINE CONNECTION LOCATION
- 6" SEWER CLEAN OUT LOCATION



RESIDENTIAL ADDITION



## FLOOR PLAN REQUIREMENTS:

- 1 ROOM NAMES

- 2 ELECTRIC METER BASE
  3 MAIN & SECONDARY BUILDING ENTRANCES
  4 ELECTRIC METER BASE
  5 EAVES
  6 NORTH ARROW
  7 OVERALL BUILDING DIMENSIONS
  8 EXISTING / NEW CONSTRUCTION