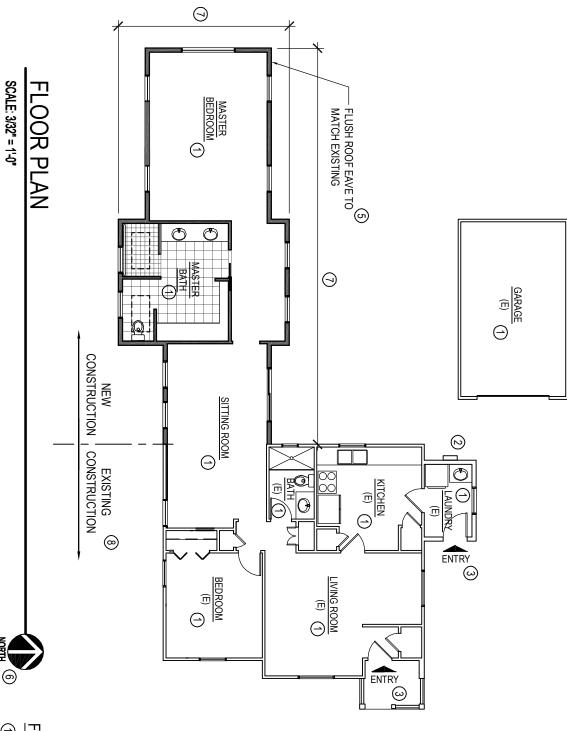

## FLOOR PLAN REQUIREMENTS:

- 1 ROOM NAMES

- 2 ELECTRIC METER BASE
  3 MAIN & SECONDARY BUILDING ENTRANCES
  4 ELECTRIC METER BASE
  5 EAVES
  6 NORTH ARROW
  7 OVERALL BUILDING DIMENSIONS
  8 EXISTING / NEW CONSTRUCTION