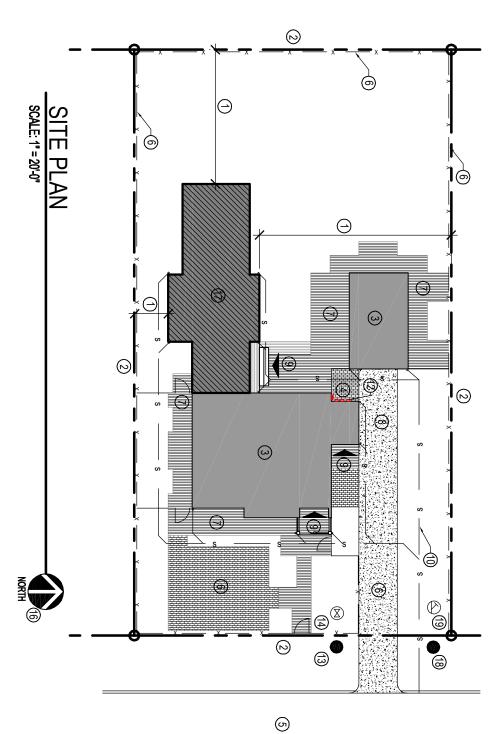

| BUILDING HEIGHT  PROPOSED  13'-8"  PROPOSED  2,728 / 8,  ALLOWED  ALLOWED  ALLOWED | MAP AND TAXLOT: 27S15W36CD LOT: 103  ZONING DISTRICT: R-1 RESIDENTIAL ZONE 1  LOT SIZE: 8,712 SF  REQUIRED SETBACKS: PROVIDED FRONT: 20'-0" N/A  SIDE: 13'-0" 16'-0" PROPOSED ADDITION: EXISTING BUILDING: PROPOSED ADDITION: EXISTING DECK: IMPERVIOUS SURFACES: IMPERVIOUS SURFACES: TOTAL | SUMMARY TABLE (SAMPLE) |
|------------------------------------------------------------------------------------|----------------------------------------------------------------------------------------------------------------------------------------------------------------------------------------------------------------------------------------------------------------------------------------------|------------------------|
| JRFACE:<br>2,728 / 8,712 = 31%                                                     | OTPRINT: 1,017 SF ILDING: 658 SF ILDITION: 958 SF ILDITION: 978 SF                                                                                                                                                       |                        |

## SITE PLAN REQUIREMENTS:

- PROPERTY LINE (SURVEYORS UNITS & DISTANCE) SETBACKS ON ALL SIDES OF THE PROPERTY
- LOCATION OF EXISTING BUILDING
- LOCATION OF MECHANICAL EQUIPMENT
- SURROUNDING STREETS
- FENCES, PATIOS, SIDEWALKS, DRIVEWAYS
- DECK, STEPS, PORCHES WITH DIMENSIONS
- OFF-STREET PARKING
- MAIN & SECONDARY BUILDING ENTRANCES
- DIRECTION OF ROOF DRAINAGE
- DRYWELL & LEECH FIELD (IF REQUIRED)
- 3666666 ELECTRIC METER BASE
  - WATER LINE CONNECTION LOCATION
  - WATER SHUT OFF VALVE LOCATION
  - EAVES AND GUTTER
  - NORTH ARROW
- PROPOSED BUILDING ADDITION
- SEWER LINE CONNECTION LOCATION
- 6" SEWER CLEAN OUT LOCATION